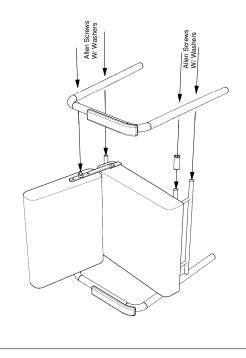

## Auto Recline Shampoo Chair Model #5530 / #5528

Parts List\* **Description** Qty. **Part** 2 Α Legs В 1 Bar C Bar assembly 1 D **Back Cushion** 1 E **Seat Cushion Assembly** Allen Screws W/ Washers F 6 G 4 **Allen Screws** Н 4 Rings 2 **Plastic Washer** 

\*Open all boxes to check for parts before beginning assembly.

- Locate one of the Legs (A), the Bar Assembly (C), the Bar (B), and the Allen Screws W/ Washers.
- 2) Slide 2 of the rings onto one of the ends of the Bar assembly. Then insert the bar assembly and the Bar into the given holes.
- 3) After this, use the allen screws with washers attach the two pieces.

6) Now Slide the Seat Cusion and Back Cushion Assembly into the hole in the first leg. Make sure that the front of the chair is facing the side with the two bars.

- 4) Locate the Back Cushion (D) and the Seat Cusion Assembly (E), the Allen Allen Screws (G) and the two Plastic Washers (I).
- 5) Attach the two bars on each side of the Seat Cushion Assembly (E) to the Back Cushion (D) by screwing them into the cushion with the Allen Screws.

7) Now repeat steps 1,2,and 3 for the other Leg.