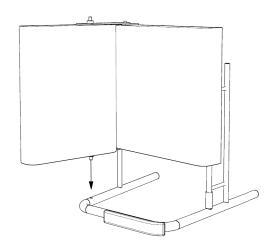

6) Now Slide the Seat Cusion and Back Cushion Assembly into the hole in the first leg. Make sure that the front of the chair is facing the side with the two bars.

- 4) Locate the Back Cushion (D) and the Seat Cusion Assembly (E), the Allen Allen Screws (G) and the two Plastic Washers (I).
- 5) Attach the two bars on each side of the Seat Cushion Assembly (E) to the Back Cushion (D) by screwing them into the cushion with the Allen Screws.