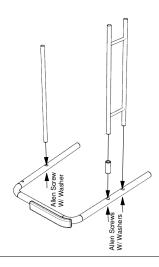

\*Open all boxes to check for parts before beginning assembly.

- Locate one of the Legs (A), the Bar Assembly (C), the Bar (B), and the Allen Screws W/ Washers.
- 2) Slide 2 of the rings onto one of the ends of the Bar assembly. Then insert the bar assembly and the Bar into the given holes.
- 3) After this, use the allen screws with washers attach the two pieces.