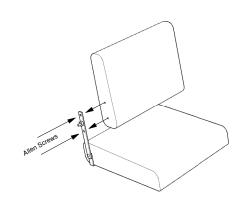

6) Now Slide the Seat Cusion and Back Cushion Assembly into the hole in the first leg. Make sure that the front of the chair is facing the side with the two bars.

- 4) Locate the Back Cushion (D) and the Seat Cusion Assembly (E), the Allen Allen Screws (G) and the two Plastic Washers (I).
- 5) Attach the two bars on each side of the Seat Cushion Assembly (E) to the Back Cushion (D) by screwing them into the cushion with the Allen Screws.